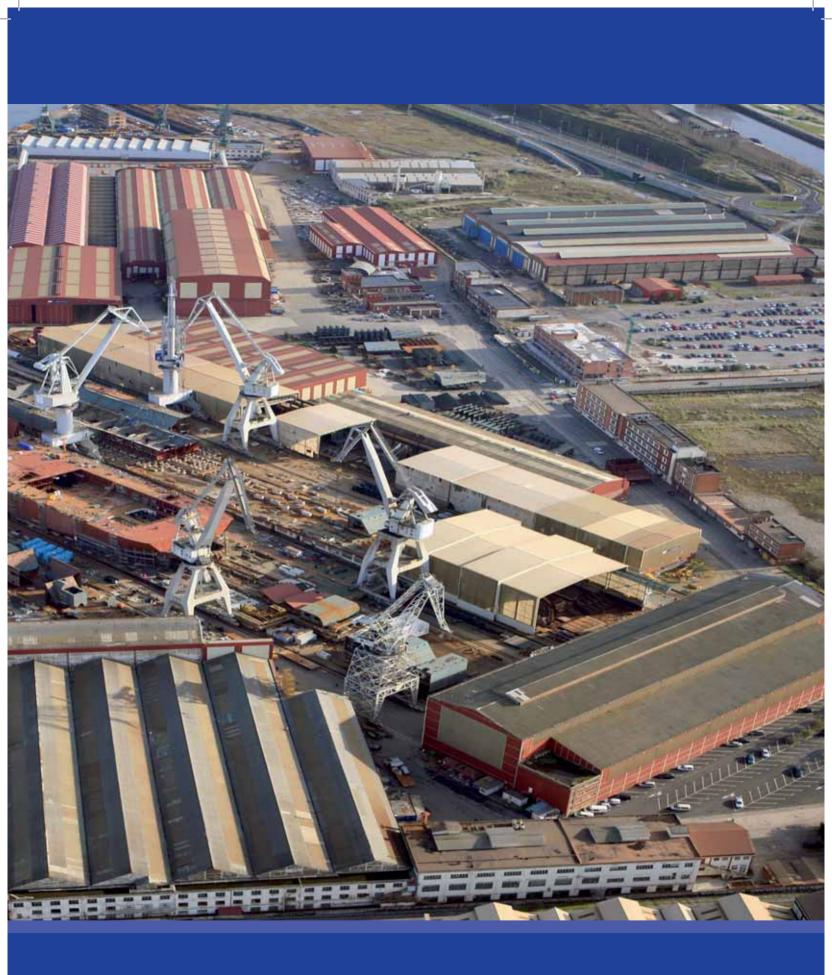

### La Naval Shipyard

Construcciones Navales del Norte

#### Since 1909

More than 100 years and 300 vessels behind the capacity of the shipyard

#### **Integrated Production**

- Steel cutting and fabrication
- Piping production
- Steel blocks pre-outfitting
- Turn-key vision
- 2 slipways up to 290 m
- 2 outfitting piers total length 900 m
- 17 cranes up to 350 ton raising capacity