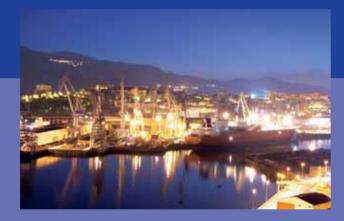

### La Naval Shipyard

Construcciones Navales del Norte

#### Since 1909

More than 100 years and 300 vessels behind the capacity of the shipyard

#### Adding Challenges

Expertise and knowledge placing the shipyard as a shipbuilder reference

#### **Integrated Production**

- Steel cutting and fabrication
- Piping production
- Steel blocks pre-outfitting
- Turn-key vision
- 2 slipways up to 290 m
- 2 outfitting piers total length 900 m
- 17 cranes up to 350 ton raising capacity