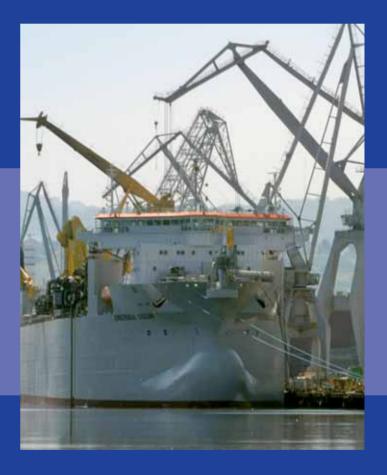

#### **Integrated Production**

- Steel cutting and fabrication
- Piping production
- Steel blocks pre-outfitting
- Turn-key vision
- 2 slipways up to 290 m
- 2 outfitting piers total length 900 m
- 17 cranes up to 350 ton raising capacity

#### **Enviromentally Friendly**

Full compromise with our environment under ISO 14001 standard.

| Tankers              | Crude oil tankers, St.St. Chemical, LNG Membrane carrier                                                             |
|----------------------|----------------------------------------------------------------------------------------------------------------------|
| <b>Ro-Ro/Ferries</b> | Quality and compromise with the client                                                                               |
| Dredgers             | The biggest hopper dredgers "Cristóbal Colón" and "Leiv Eiriksson" consolidate LA NAVAL Shipyard as the world leader |
| Offshore             | Meeting the newest and most demanding requirements                                                                   |
| New Solutions        | New cargo solutions, New transportation modes, New routes                                                            |