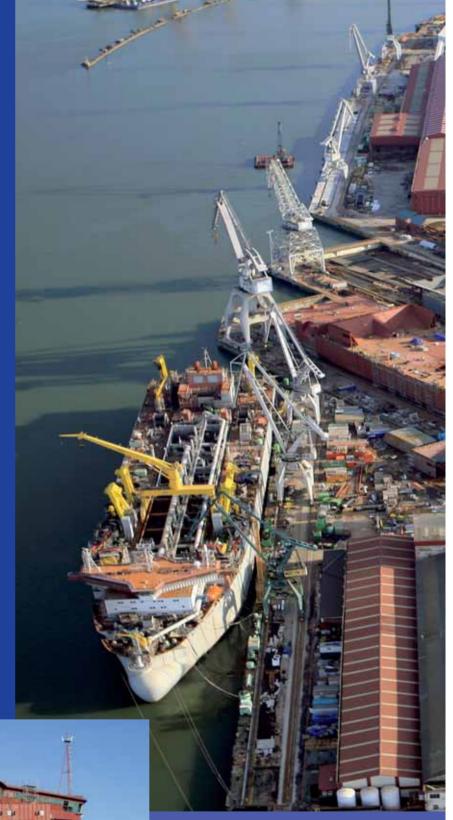

#### **Integrated Production**

- Steel cutting and fabrication
- Piping production
- Steel blocks pre-outfitting
- Turn-key vision
- 2 slipways up to 290 m
- 2 outfitting piers total length 900 m
- 17 cranes up to 350 ton raising capacity

#### Quality

Certified under ISO 9001 standard, every process within the construction is fully granted